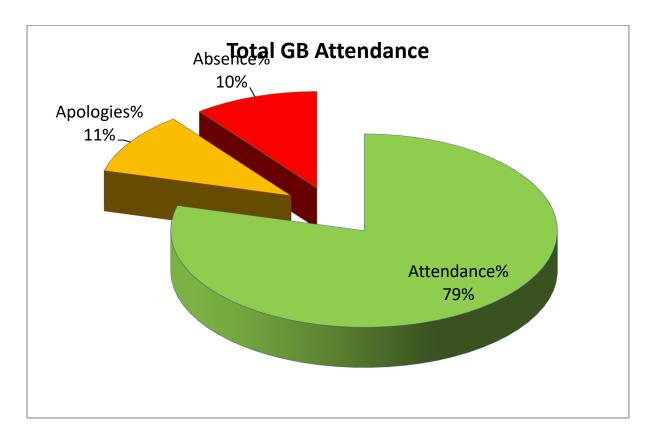

| Committees Data |  |  |
|-----------------|--|--|

|         |     | Attenda | Total   | Total   | Possible | Attendan | Apologies | Absence |
|---------|-----|---------|---------|---------|----------|----------|-----------|---------|
|         |     | nce     | Apologi | Absence | Attenda  | ce %     | %         | %       |
|         |     |         | es      |         | nce      |          |           |         |
| Benso   |     | 5       | 1       | 0       | 6        | 83%      | 17%       | 0%      |
| n       |     |         |         |         |          |          |           |         |
| Fennel  |     | 5       | 0       | 1       | 6        | 83%      | 0%        | 17%     |
| ly      |     |         |         |         |          |          |           |         |
| Dickso  |     | 5       | 1       | 0       | 6        | 83%      | 17%       | 0%      |
| n       |     |         |         |         |          |          |           |         |
| Whale   |     | 5       | 1       | 0       | 6        | 83%      | 17%       | 0%      |
| n       |     |         |         |         |          |          |           |         |
| Butt    |     | 6       | 0       | 0       | 6        | 100%     | 0%        | 0%      |
| Bell    |     | 2       | 2       | 2       | 6        | 33%      | 33%       | 33%     |
| Hunter- |     | 4       | 0       | 2       | 6        | 67%      | 0%        | 33%     |
| Garthwa | ite |         |         |         |          |          |           |         |
| McSte   |     | 6       | 0       | 0       | 6        | 100%     | 0%        | 0%      |
| а       |     |         |         |         |          |          |           |         |