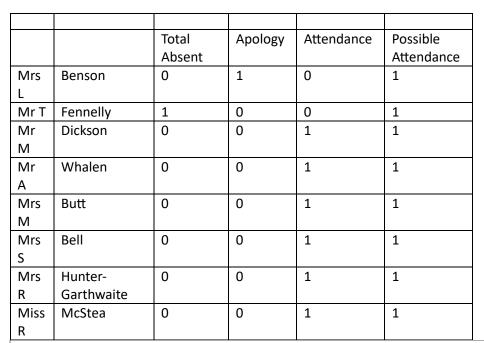

Note only apologies received before the meetings are recorded.

| FGB    |            |        |         |            |            |
|--------|------------|--------|---------|------------|------------|
| Data   |            |        |         |            |            |
|        |            |        |         |            |            |
|        |            | Total  | Apology | Attendance | Possible   |
|        |            | Absent |         |            | Attendance |
| Title  |            |        |         |            |            |
|        |            |        |         |            |            |
| Mrs L  | Benson     | 0      | 0       | 5          | 5          |
| Mr T   | Fennelly   | 0      | 0       | 5          | 5          |
| Mr M   | Dickson    | 0      | 1       | 4          | 5          |
| Mr A   | Whalen     | 0      | 1       | 4          | 5          |
| Mrs M  | Butt       | 0      | 0       | 5          | 5          |
| Mrs S  | Bell       | 2      | 2       | 1          | 5          |
| Mrs R  | Hunter-    | 2      | 0       | 3          | 5          |
|        | Garthwaite |        |         |            |            |
| Miss R | McStea     | 0      | 0       | 5          | 5          |