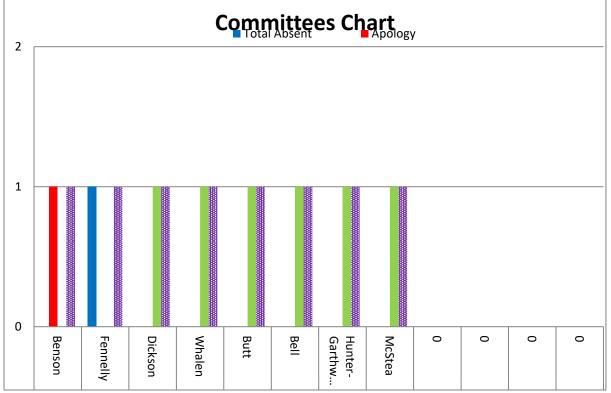

| Committees Data |  |  |
|-----------------|--|--|

|         |     | Attenda | Total   | Total   | Possible | Attendan | Apologies | Absence |
|---------|-----|---------|---------|---------|----------|----------|-----------|---------|
|         |     | nce     | Apologi | Absence | Attenda  | ce %     | %         | %       |
|         |     |         | es      |         | nce      |          |           |         |
| Benso   |     | 5       | 1       | 0       | 6        | 83%      | 17%       | 0%      |
| n       |     |         |         |         |          |          |           |         |
| Fennel  |     | 5       | 0       | 1       | 6        | 83%      | 0%        | 17%     |
| ly      |     |         |         |         |          |          |           |         |
| Dickso  |     | 5       | 1       | 0       | 6        | 83%      | 17%       | 0%      |
| n       |     |         |         |         |          |          |           |         |
| Whale   |     | 5       | 1       | 0       | 6        | 83%      | 17%       | 0%      |
| n       |     |         |         |         |          |          |           |         |
| Butt    |     | 6       | 0       | 0       | 6        | 100%     | 0%        | 0%      |
| Bell    |     | 2       | 2       | 2       | 6        | 33%      | 33%       | 33%     |
| Hunter- |     | 4       | 0       | 2       | 6        | 67%      | 0%        | 33%     |
| Garthwa | ite |         |         |         |          |          |           |         |
| McSte   |     | 6       | 0       | 0       | 6        | 100%     | 0%        | 0%      |
| а       |     |         |         |         |          |          |           |         |