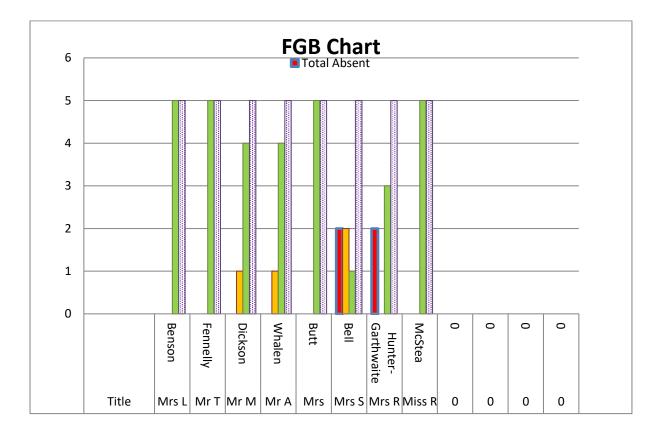

Note only apologies received before the meetings are recorded.

| FGB    |            |        |         |            |            |
|--------|------------|--------|---------|------------|------------|
| Data   |            |        |         |            |            |
|        |            |        |         |            |            |
|        |            | Total  | Apology | Attendance | Possible   |
|        |            | Absent |         |            | Attendance |
| Title  |            |        |         |            |            |
|        |            |        |         |            |            |
| Mrs L  | Benson     | 0      | 0       | 5          | 5          |
| Mr T   | Fennelly   | 0      | 0       | 5          | 5          |
| Mr M   | Dickson    | 0      | 1       | 4          | 5          |
| Mr A   | Whalen     | 0      | 1       | 4          | 5          |
| Mrs M  | Butt       | 0      | 0       | 5          | 5          |
| Mrs S  | Bell       | 2      | 2       | 1          | 5          |
| Mrs R  | Hunter-    | 2      | 0       | 3          | 5          |
|        | Garthwaite |        |         |            |            |
| Miss R | McStea     | 0      | 0       | 5          | 5          |